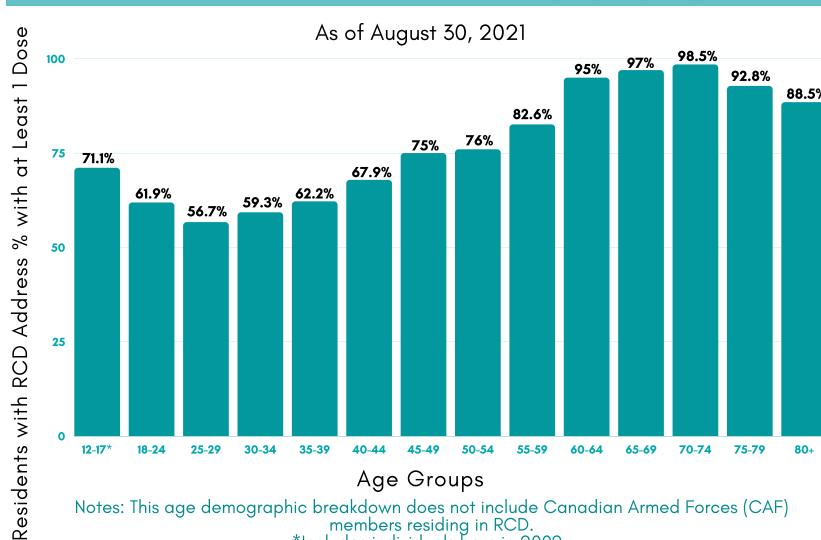

#### Percentage of RCD residents that have received at least 1 dose of the COVID-19 vaccine, by age groups

Notes: This age demographic breakdown does not include Canadian Armed Forces (CAF) members residing in RCD. \*Includes individuals born in 2009.