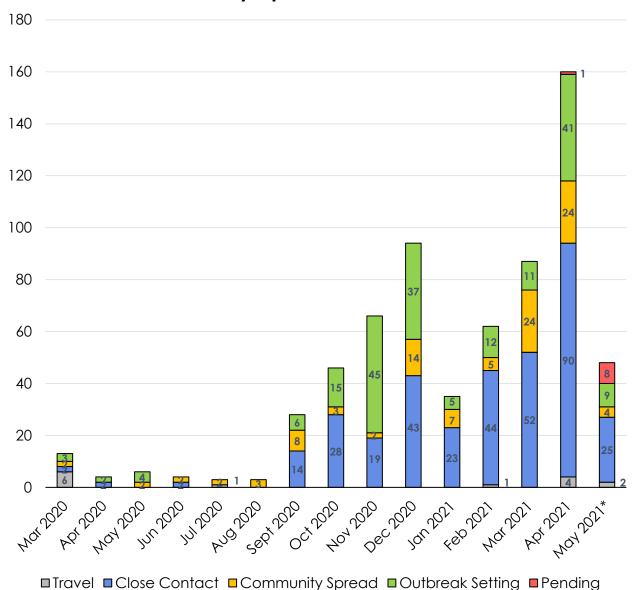

# Likely source of infection for confirmed cases of COVID-19 in Renfrew County and District, by episode date\*\*

#### Notes:

\*Quarterly updates each month or as pending information is confirmed (last updated May 13, 2021)

\*\*Episode date is intended to approximate symptom onset date (the earliest date available between date of symptom onset, specimen collection/test date, or date reported to public health).

Likely source of infection refers to how cases were most likely exposed to COVID-19 defined on the Government of Ontario webpage <a href="https://covid-19.ontario.ca/data/covid-19-case-data-glossary#infection-source">https://covid-19.ontario.ca/data/covid-19-case-data-glossary#infection-source</a>

- Travel= Individuals who travelled outside of Ontario within 14 days before their symptoms began
- Close Contact= Individuals who likely caught COVID-19 from an infected person that they
  were physically close to
- Outbreak Setting= Individuals who caught COVID-19 in a specific shared space or setting, in RCD or outside of RCD, including a long-term care/retirement home, school, or other community setting
- **Community Spread**= when someone tests positive but we cannot trace the source because the person 1) did not travel, 2) did not knowingly have contact with another infected person and 3) is not associated with an outbreak