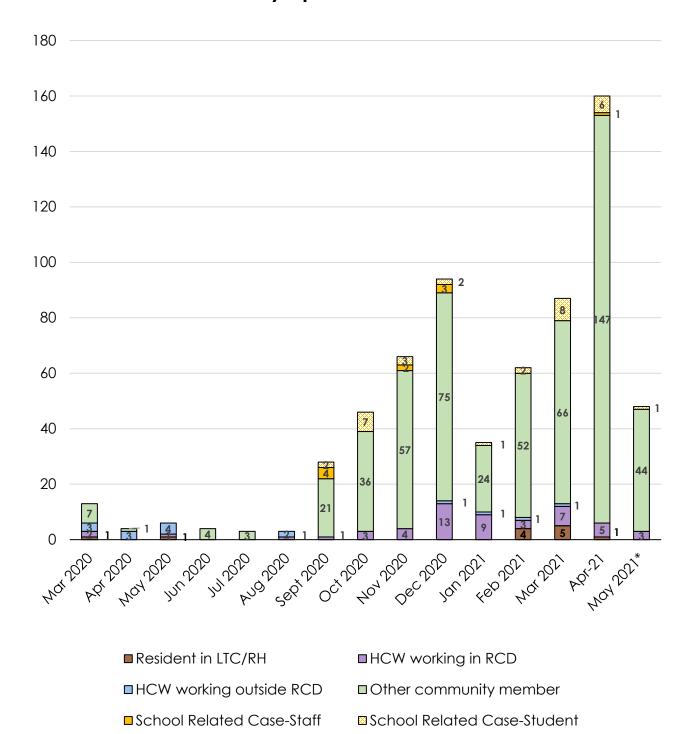

# Roles of confirmed cases of COVID-19 in Renfrew County and District, by episode date\*\*

#### Notes:

\*Quarterly updates each month or as pending information is confirmed LTC/RH—Long-Term Care Home or Retirement Home HCW—Health Care Worker

RCD—Renfrew County and District

\*\*Episode date is intended to approximate symptom onset date (the earliest date available between date of symptom onset, specimen collection/test date, or date reported to public health).